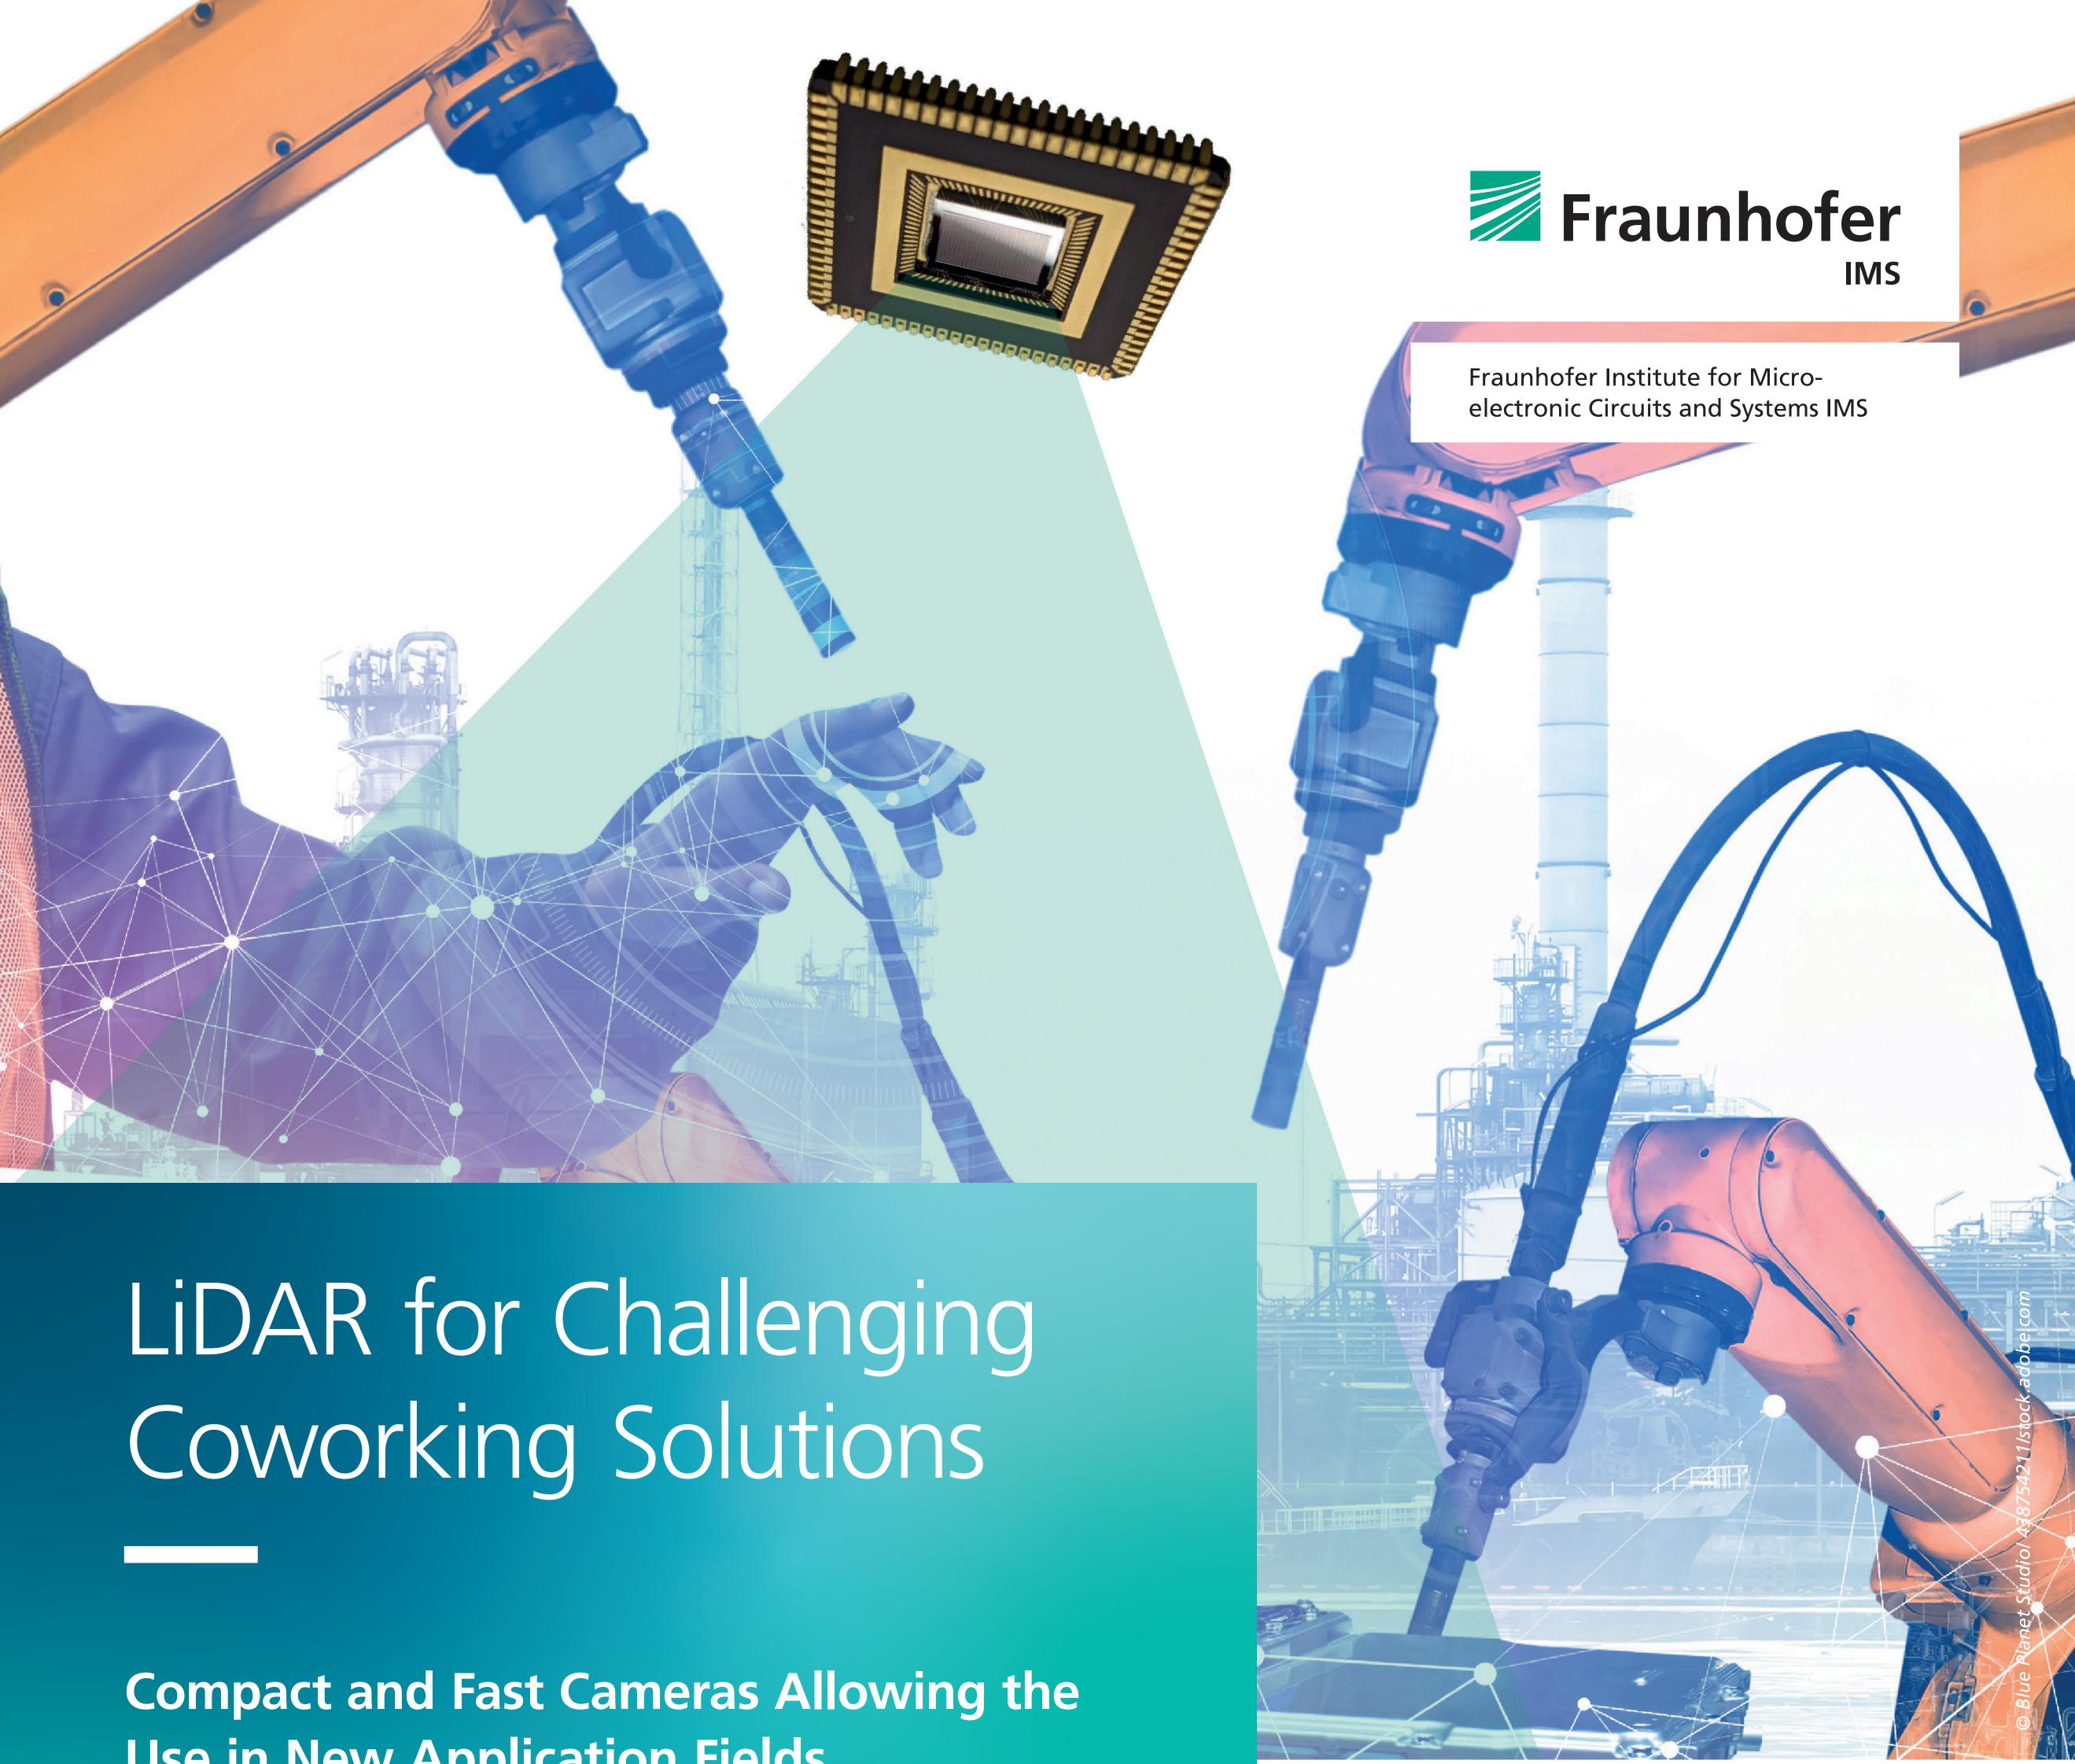

## **Cobots & Coworking**

Change the sensor perspective:

 3D sensors integrated on robot arms Allows closer working distances

by improved movement control

Special requirements:

- Small systems with high field of view
- Coverage of a high measuring range (millimeters to meters)
- High measurement accuracy

## LiDAR System TinyOwl

- New generation of compact Flash LiDAR camera
- CSPAD detectors from in-house production allow raw data access
- Fast embedded processing with 3D-pointcloud output

TinyOwl is **two times smaller** and has **two** times higher frames per second.