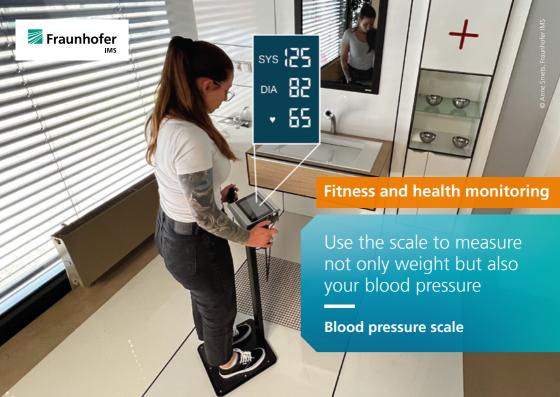

Modern personal scales can determine not only weight, but also the body's proportion of fat, muscle and water. What if on top of that, you could also monitor your general health status with the help of Al. We realized this vision by measuring the following parameters directly on a scale:

- Blood pressure
- Respiration rate
- Heart rate variability
- Oxygen saturation
- Arterial stiffness
- Physical fitness